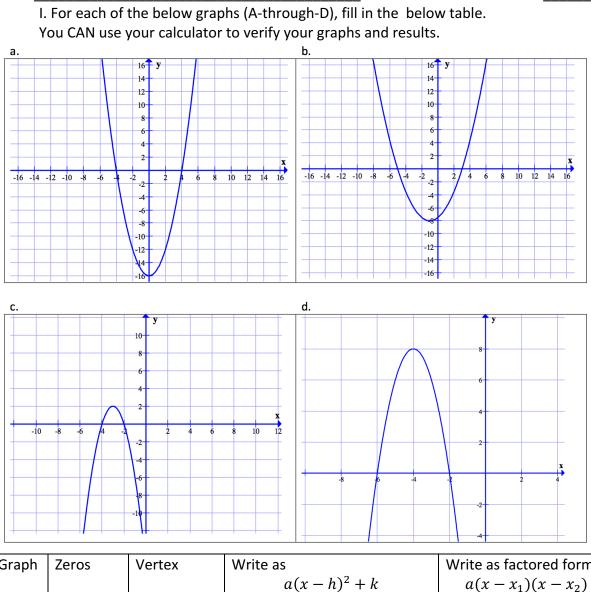

## **Fun Multiple Graphs**

I. For each of the below graphs (A-through-E), fill in the below table. You CAN use your calculator to verify your graphs and results.

| Graph | Zeros | Vertex | Write as       | Write as factored form | y-intercept |
|-------|-------|--------|----------------|------------------------|-------------|
|       |       |        | $a(x-h)^2 + k$ | $a(x-x_1)(x-x_2)$      | (Calculate) |
| А     |       |        |                |                        |             |
|       |       |        |                |                        |             |
| В     |       |        |                |                        |             |
|       |       |        |                |                        |             |
| С     |       |        |                |                        |             |
|       |       |        |                |                        |             |
| D     |       |        |                |                        |             |
|       |       |        |                |                        |             |
| E     |       |        |                |                        |             |
|       |       |        |                |                        |             |
|       |       |        |                |                        |             |

| Zeros | Vertex | Write as $a(x-h)^2 + k$ | Write as factored form $a(x - x_1)(x - x_2)$ | y-intercept<br>(Calculate) |
|-------|--------|-------------------------|----------------------------------------------|----------------------------|
|       |        |                         |                                              |                            |
|       |        |                         |                                              |                            |
|       |        |                         |                                              |                            |
|       |        |                         |                                              |                            |
|       |        |                         |                                              |                            |
|       |        |                         |                                              |                            |
|       |        |                         |                                              |                            |
|       |        |                         |                                              |                            |
|       | Zeros  | Zeros Vertex            |                                              |                            |