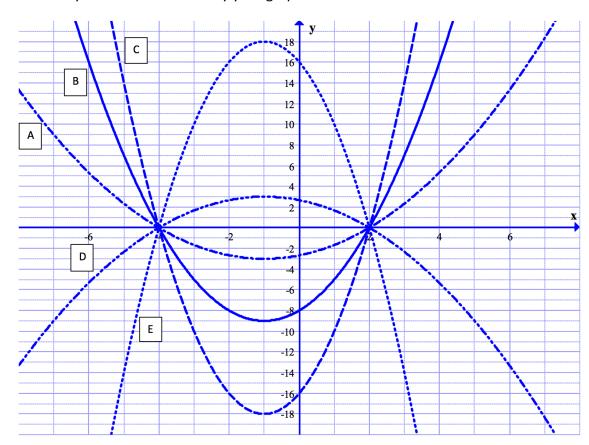

## **Fun Multiple Graphs**

I. For each of the below graphs (A-through-E), fill in the below table. You CAN use your calculator to verify your graphs and results.

| Graph | Zeros | Vertex | Write as       | Write as factored form | y-intercept |
|-------|-------|--------|----------------|------------------------|-------------|
|       |       |        | $a(x-h)^2 + k$ | $a(x-x_1)(x-x_2)$      | (Calculate) |
| А     |       |        |                |                        |             |
|       |       |        |                |                        |             |
| В     |       |        |                |                        |             |
|       |       |        |                |                        |             |
| С     |       |        |                |                        |             |
|       |       |        |                |                        |             |
| D     |       |        |                |                        |             |
|       |       |        |                |                        |             |
| E     |       |        |                |                        |             |
|       |       |        |                |                        |             |
|       |       |        |                |                        |             |